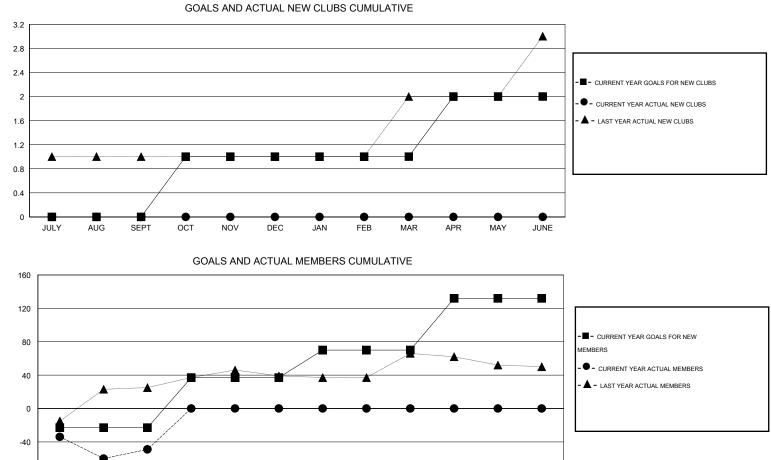

## GMT: Gary Wong

| GMT: Gary V                 | Vong             | LOCATION CALIFORNIA |                  |                  |                             |                    |                                     |                    |                  |  |
|-----------------------------|------------------|---------------------|------------------|------------------|-----------------------------|--------------------|-------------------------------------|--------------------|------------------|--|
|                             |                  | Clubs               |                  |                  | Members                     |                    |                                     |                    |                  |  |
| RESULTS FOR 2016-2017       |                  |                     |                  |                  | RESULTS FOR 2016-2017       |                    |                                     |                    |                  |  |
| QUARTER                     | NEW CLUB<br>GOAL | NEW CLUBS           | DROPPED<br>CLUBS | NET<br>GAIN/LOSS | QUARTER                     | NEW MEMBER<br>GOAL | CHARTER AND<br>NEW MEMBERS<br>ADDED | DROPPED<br>MEMBERS | NET<br>GAIN/LOSS |  |
| JULY/AUG/SEPT               | 0                | 0                   | 0                | 0                | JULY/AUG/SEPT               | -23                | 78                                  | 127                | -49              |  |
| OCT/NOV/DEC                 | 1                | 0                   | 0                |                  | OCT/NOV/DEC                 | 60                 | 0                                   | 0                  | 0                |  |
| JAN/FEB/MAR<br>APR/MAY/JUNE | 0<br>1           | 0<br>0              | 0<br>0           | 0                | JAN/FEB/MAR<br>APR/MAY/JUNE | 33<br>62           | 0<br>0                              | 0<br>0             | 0<br>0           |  |

DEC

JAN

| DROPPED CLUBS: 0              |    | 13 CLUBS OF 53 ADDED 1 OR MORE<br>NEW MEMBERS | GENDER DISTRIBU<br>MALE |              |     |
|-------------------------------|----|-----------------------------------------------|-------------------------|--------------|-----|
| DROPPED MEMBERS               |    |                                               | FEMALE                  | 456 (40.43%) |     |
| DECEASED                      | 4  | CLICK HERE FOR HEALTH                         |                         |              | 265 |
| CLUB CANCELLED 0<br>OTHER 123 |    | ASSESSMENT DATA                               | FAMILY UNIT MEMBERS     | 265<br>125   |     |
|                               |    |                                               | HEAD OF HOUSEHOLD       |              |     |
| TOTAL 12                      | 27 |                                               | NON-HEAD OF HOUSEHOLD   |              |     |

FEB

MAR

APR

MAY

JUNE

-80

JULY

AUG

SEPT

OCT

NOV